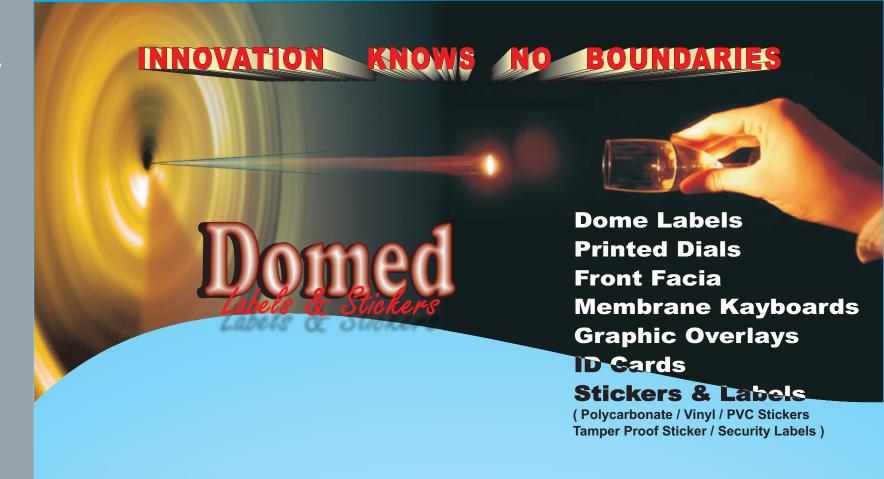

#### Stickers And Labels

Any Graphics is capable of producing a variety of stickers & self adhesive labels like product labels, instruction/caution labels, warranty seals & barcode labels (pre-printed or plain) using a wide range of paper, film & foil substrates. The multiple options like embossing, matt and gloss varnish combination & delivery can be provided to the customers depending upon their requirements

## Graphic Overlays

Overlays designs may incorporate clear windows for LED lights/display screen, cut out areas for access to buttons, or a simple and elegant embossed front panel giving a 3D positive feel. The surface finish may vary from complete or selective texture, gloss, matt, satin to velvet depending upon the preference of a customer to provide high end professional finish to the products. Alternatively, it can be combined with selective doming at some areas to provide an exquisite look to the emblem

#### **Dome Stickers**

Dome stickers are the right solution for your brand to stand out in style. Also known as bubble stickers, formed by a clear layer of polyurethane give a high quality three dimensional (3D) appearance with remarkable visual impact. The clear domed shaped layer provides an exquisite look to the emblem differentiating it from substitute products. Doming are available in options like full-classic doming, selective doming or letter cut doming depending upon the choice and need of the customers

## Membrane kevboard's

A membrane keyboard has two Screen printed polyester films with conductive ink to form the circuit layers of the keyboard. In between two circuits a die cut spacer at contact points is then sandwiched. To complete the circuits a touch of finger on the die-cut holes allows to close the contact. Up on release the circuit is broken. In put device user identifies the specific keyboard contacts through a graphic overlay. For interfacing with the customer's electronics the panel back is laminated with an adhesive for mounting to a backer or enclosure and can be terminated to a Male/ Female clincher connector. It is dust-proof, humidity proof; heat proof (can work even at 100 °C and -10 °C). This is so because the membrane switches are completely sealed and polyester sheets are used to manufacture the membrane keyboard. Polyester sheets have the softening temperature of 125°C and melting temperature of 250°C. Membrane switches have contact life of more than 5 million contacts for non-tactile and more than 2 million contacts for the tactile type. It also ensures minimum mechanical movement, which means minimum chances of switch failure. It is economical and gives outstanding appearance.