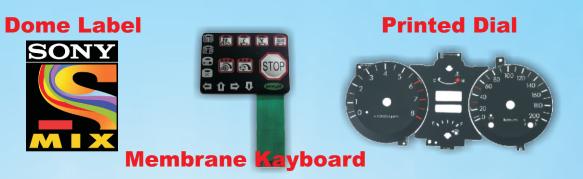

## Membrane kevboard's

A membrane keyboard has two Screen printed polyester films with conductive ink to form the circuit layers of the keyboard. In between two circuits a die cut spacer at contact points is then sandwiched. To complete the circuits a touch of finger on the die-cut holes allows to close the contact. Up on release the circuit is broken. In put device user identifies the specific keyboard contacts through a graphic overlay. For interfacing with the customer's electronics the panel back is laminated with an adhesive for mounting to a backer or enclosure and can be terminated to a Male/ Female clincher connector. It is dust-proof, humidity proof; heat proof (can work even at 100 °C and -10 °C). This is so because the membrane switches are completely sealed and polyester sheets are used to manufacture the membrane keyboard. Polyester sheets have the softening temperature of 125°C and melting temperature of 250°C. Membrane switches have contact life of more than 5 million contacts for non-tactile and more than 2 million contacts for the tactile type. It also ensures minimum mechanical movement, which means minimum chances of switch failure. It is economical and gives outstanding appearance.